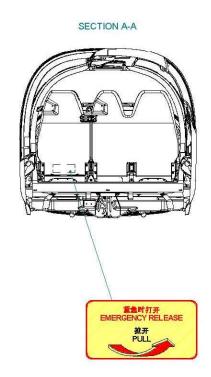

#### 2. Description

If NAM 62-022 is carried out, the placards of this Supplement replace the corresponding placards in English. Placards not shown in the Figure below remain valid as shown in the basic AMM.

Doc. # 7.02.25-N022

Rev. 0

11-30-00

Page 1 23 NOV 2018

FIGURE 1: INTERIOR PLACARDS AND MARKINGS (CHINA VERSION)