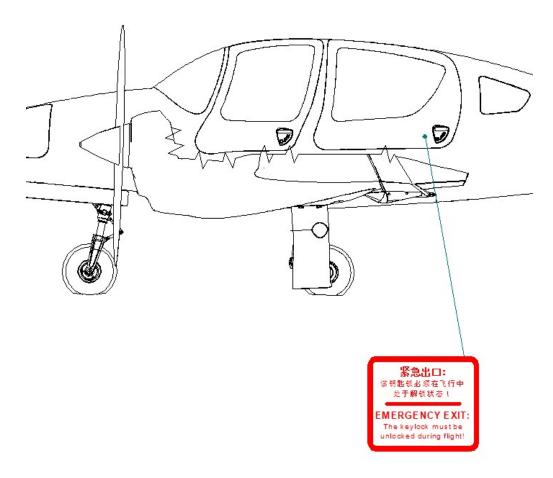

#### 1. Description

If NAM 62-022 is carried out, the placards of this Supplement replace the corresponding placards in English. Placards not shown in the Figure below remain valid as shown in the basic AMM.

Doc. # 7.02.25-N022

Rev. 0

11-20-00

Page 1 23 NOV 2018

FIGURE 1 – EXTERIOR PLACARDS (CHINA VERSION)