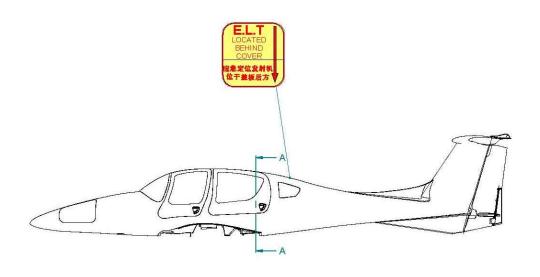

#### 1. Description

If NAM 62-022 is carried out, the placards of this Supplement replace the corresponding placards in English. Placards not shown in the Figure below remain valid as shown in the basic AMM.

Doc. # 7.02.25-N022

Rev. 0

11-20-00

Page 1 23 NOV 2018

FIGURE 1 – EXTERIOR PLACARDS (CHINA VERSION)